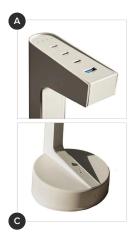

## **Key Features**

A Charging Ports

Two 60W USB-C charging ports, one 20W USB-C charging port, one 10W USB-A charging port, and one 110W three-prong outlet.

B Cordless Portability

The 13-pound, lightweight design with integrated handle allows the tower to be easily moved without cord constraints.

C Battery Conservation

A convenient on/off switch optimizes battery life when not in use.