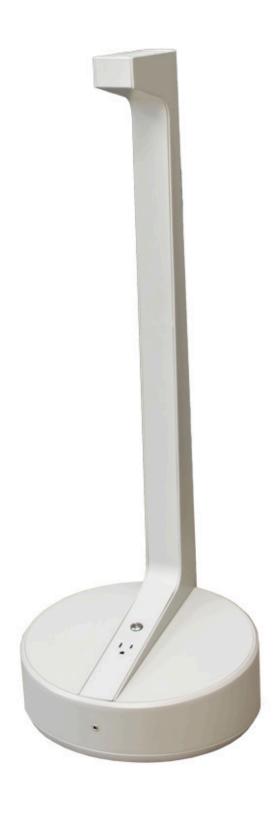

# **Vesta Battery Powered Tower**

Delivering a seamless, battery-powered solution, Vesta power tower offers power precisely where needed.

## **S**tyles

Vesta W12" D12" H28.25"