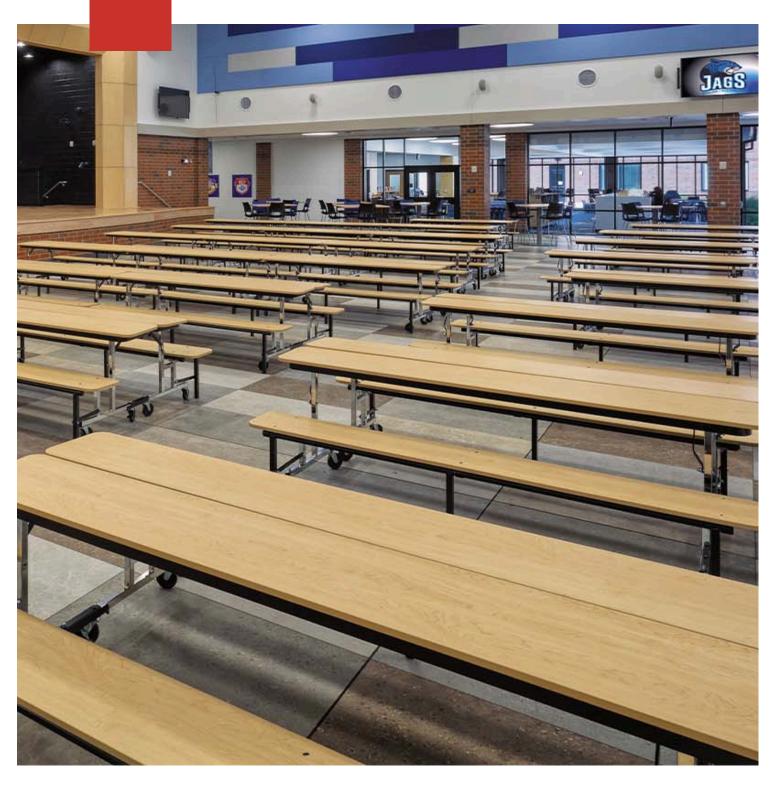

# **Uniframe Convertible Bench**

Easy to move, rearrange, store and clean under,
Uniframe® convertible benches make it easy to
accommodate any number of functions in one space.

### **Convertible Seating Solution**

Food service spaces frequently serve as study halls and meeting venues. A bench offering back support, a worksurface, and a cafeteria table in one - that's what the Uniframe Convertible Bench delivers at an economical price. Its operation is hassle-free.

#### **Features**

- Uniframe convertible benches can be a bench with back support or a bench with worksurface
- Standard ganging mechanism allows two tables to be locked together into a common unit
- Fold seats up to move benches or to nest for compact storage
- Two heights: 27" or 29"
- Two vinyl edge styles of KI's exclusive Perfect Edge

### **Styles**

Convertible Bench W 96" D 29.5" H 27,29"