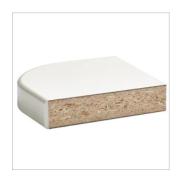

### Construction

- Bench surfaces are made of 45 PCF high-density particleboard with high-pressure laminate surface
- Frames are fabricated using a welded unitized construction
- The main pivoting folding mechanism and the leg supports are heavy-duty 14-gauge steel
- Painted frame finish is non-chipping electrostatically applied and baked - black only

#### **Edge Style**

73P BN