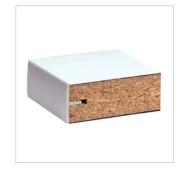

### Construction

- Bench surfaces are made of 45 PCF high-density particleboard with high-pressure laminate surface
- Frames are fabricated using a welded unitized construction
- The main pivoting folding mechanism and the leg supports are heavy-duty 14-gauge steel
- Painted frame finish is non-chipping electrostatically applied and baked - black only

#### **Edge Style**

73P BN