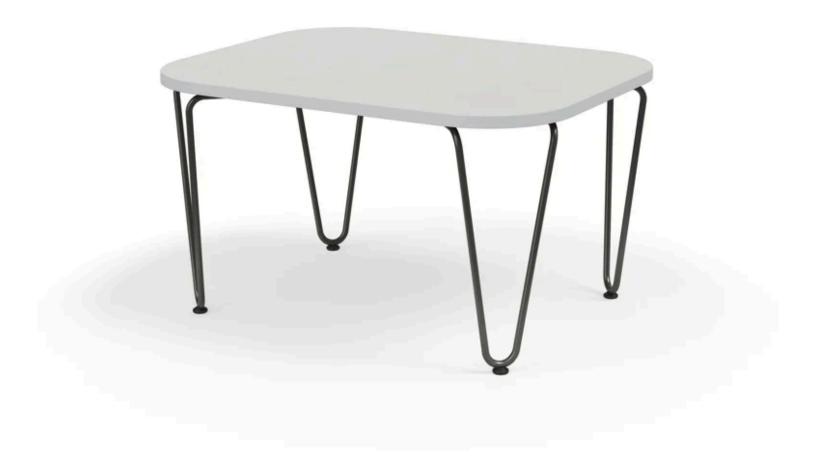

# **Sonrisa Occasional Tables**

Sonrisa occasional tables feature a lightweight, hairpin-inspired, wire frame base and provide functional tabletops for stylish lounge settings.

### **Key Features**

A Purposeful Offering

Highlighting the familiar contoured shape of Sonrisa, these tables feature rounded corners and are available in square or rectangular coffee table options, as well as square side tables.

B Effortless Elegance

Hairpin-inspired wire frame base provides a lightweight elegant design aesthetic that fits any budget.

C Design Flexibility

Choose from a wide range of laminate finishes and paint colors.