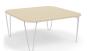

# **Sonrisa Occasional Tables**

Sonrisa occasional tables feature a lightweight, hairpin-inspired, wire frame base and provide functional tabletops for stylish lounge settings.

### **Key Features**

A Purposeful Offering

Highlighting the familiar contoured shape of Sonrisa, these tables feature rounded corners and are available in square or rectangular coffee table options, as well as square side tables.

B Effortless Elegance

Hairpin-inspired wire frame base provides a lightweight elegant design aesthetic that fits any budget.

C Design Flexibility

Choose from a wide range of laminate finishes and paint colors.

### **S**tyles

Side Table W21" D21" H21.25"

Coffee Table W30" D24" H16.25"

Square Coffee Table W36" D36" H16.25"