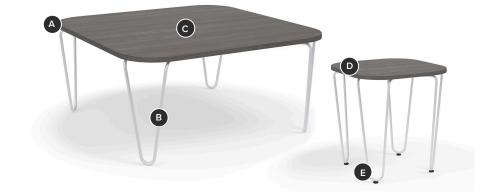

### **Key Features**

A Purposeful Offering

Highlighting the familiar contoured shape of Sonrisa, these tables feature rounded corners and are available in square or rectangular coffee table options, as well as square side tables.

B Effortless Elegance

Hairpin-inspired wire frame base provides a lightweight elegant design aesthetic that fits any budget.

C Design Flexibility

Choose from a wide range of laminate finishes and paint colors.

### **S**tyles

Side Table W21" D21" H21.25"

Coffee Table W30" D24" H16.25"

Square Coffee Table W36" D36" H16.25"