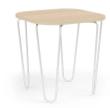

# **Sonrisa Occasional Tables**

Sonrisa occasional tables feature a lightweight, hairpin-inspired, wire frame base and provide functional tabletops for stylish lounge settings.

### **Key Features**

A Purposeful Offering

Highlighting the familiar contoured shape of Sonrisa, these tables feature rounded corners and are available in square or rectangular coffee table options, as well as square side tables.

B Effortless Elegance

Hairpin-inspired wire frame base provides a lightweight elegant design aesthetic that fits any budget.

C Design Flexibility

Choose from a wide range of laminate finishes and paint colors.

### **S**tyles

Side Table W21" D21" H21.25"

Coffee Table W30" D24" H16.25"

Square Coffee Table W36" D36" H16.25"