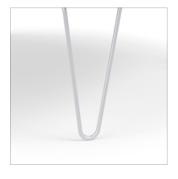

r stylish lounge settings.

### **Key Features**

A Purposeful Offering

Highlighting the familiar contoured shape of Sonrisa, these tables feature rounded corners and are available in square or rectangular coffee table options, as well as square side tables.

B Effortless Elegance

Hairpin-inspired wire frame base provides a lightweight elegant design aesthetic that fits any budget.

C Design Flexibility

Choose from a wide range of laminate finishes and paint colors.

D Environmentally Conscious

Standard, field-replaceable parts offer a sustainable, cost-effective solution.

Optional Glides

Available with optional black nylon glides.



### **S**tyles



Side Table W21" D21" H21.25"



Coffee Table W30" D24" H16.25"



Square Coffee Table W36" D36" H16.25"

# **Options**

#### Glides





No Glides

Glides

### **Document Links**

Brochure →

Pricing →

Videos →

Photography →

See It Spec It →

CAD/Revit Symbols →

Documents →

Material Approvals →

# Sonrisa Lounge Furniture

With a modest footprint, Sonrisa lounge chairs, loveseats, benches, and ottomans feature a soft, rounded design that enhances the visual and physical appeal of style and comfort.



Sonrisa Bench & Ottoman >



Sonrisa Lounge Seating >



Sonrisa Occasional Tables >

WARRANTY

# Lifetime