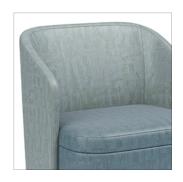

# **Sonrisa Lounge Seating**

Sonrisa lounge chairs, loveseats, and ottomans feature a contoured design that enhances both the visual and physical realities of style and comfort.

### **Key Features**

A Small-Scale Comfort

Contoured design maximizes comfort while maintaining a minimal footprint.

B Design Flexibility

Choose from non-contrast or three contrasting fabric options for chairs and loveseats. Ottomans offer non-contrast or contrasting seat options. Select from 16 thread colors for the double needle stitching.