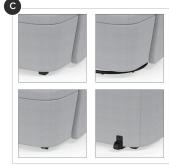

C Base Options

Select from base options including feet with glides, casters, swivel base, or feet with rollers. Rollers are lean-back activated and only available on lounge chairs and loveseats. 360-degree swivel base is available on lounge chairs only.

#### Base

Feet with Glides

Feet with Glides and Rollers \*Available on Lounge Chair and Loveseat Only

Casters

**Swivel**\*Available on Lounge Chair
Only