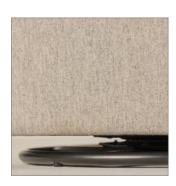

C Base Options

Select from base options including feet with glides, casters, swivel base, or feet with rollers. Rollers are lean-back activated and only available on lounge chairs and loveseats. 360-degree swivel base is available on lounge chairs only.

#### Base

Feet with Glides

Feet with Glides and Rollers \*Available on Lounge Chair and Loveseat Only

Casters

**Swivel**\*Available on Lounge Chair
Only