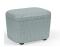

# **Sonrisa Lounge Seating**

Sonrisa lounge chairs, loveseats, and ottomans feature a contoured design that enhances both the visual and physical realities of style and comfort.

#### Ottoman

Ottoman W24.75" D19.5" H17.5" With Casters: H18"