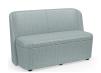

# **Sonrisa Lounge Seating**

Sonrisa lounge chairs, loveseats, and ottomans feature a contoured design that enhances both the visual and physical realities of style and comfort.

#### Loveseat

Armless W55.5" D25.5" H32.25"

With Arms W55.75" D25.5" H32.25"