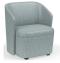

# **Sonrisa Lounge Seating**

Sonrisa lounge chairs, loveseats, and ottomans feature a contoured design that enhances both the visual and physical realities of style and comfort.

### Chair

Armless W29.5" D25.5" H32.25"

With Arms W29.75" D25.5" H32.25"