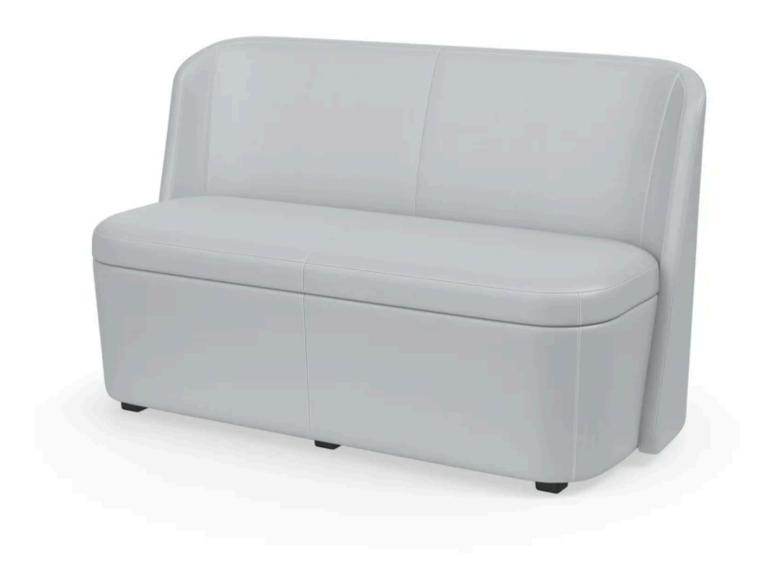

# **Sonrisa Lounge Seating**

Sonrisa lounge chairs, loveseats, and ottomans feature a contoured design that enhances both the visual and physical realities of style and comfort.

## Sonrisa Lounge Furniture

With a modest footprint, Sonrisa lounge chairs, loveseats, benches, and ottomans feature a soft, rounded design that enhances the visual and physical appeal of style and comfort.