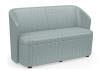

# **Sonrisa Lounge Seating**

Sonrisa lounge chairs, loveseats, and ottomans feature a contoured design that enhances both the visual and physical realities of style and comfort.

#### Loveseat

Armless W55.5" D25.5" H32.25"

With Arms W55.75" D25.5" H32.25"