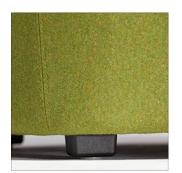

C Base Options

Select from base options including feet with glides, casters, swivel base, or feet with rollers. Rollers are lean-back activated and only available on lounge chairs and loveseats. 360-degree swivel base is available on lounge chairs only.

#### Base

Feet with Glides

Feet with Glides and Rollers \*Available on Lounge Chair and Loveseat Only

Casters

**Swivel**\*Available on Lounge Chair
Only