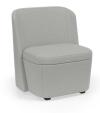

### Chair

Armless W29.5" D25.5" H32.25"

With Arms W29.75" D25.5" H32.25"

## Sonrisa Lounge Furniture

With a modest footprint, Sonrisa lounge chairs, loveseats, benches, and ottomans feature a soft, rounded design that enhances the visual and physical appeal of style and comfort.