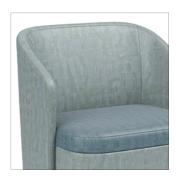

# **Sonrisa Lounge Seating**

Sonrisa lounge chairs, loveseats, and ottomans feature a contoured design that enhances both the visual and physical realities of style and comfort.

### **Key Features**

A Small-Scale Comfort

Contoured design maximizes comfort while maintaining a minimal footprint.

B Design Flexibility

Choose from non-contrast or three contrasting fabric options for chairs and loveseats. Ottomans offer non-contrast or contrasting seat options. Select from 16 thread colors for the double needle stitching.