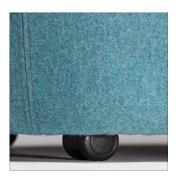

C Base Options

Select from base options including feet with glides, casters, swivel base, or feet with rollers. Rollers are lean-back activated and only available on lounge chairs and loveseats. 360-degree swivel base is available on lounge chairs only.

#### Base

Feet with Glides

Feet with Glides and Rollers \*Available on Lounge Chair and Loveseat Only

Casters

**Swivel**\*Available on Lounge Chair
Only