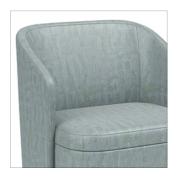

# **Sonrisa Lounge Seating**

Sonrisa lounge chairs, loveseats, and ottomans feature a contoured design that enhances both the visual and physical realities of style and comfort.

### **Key Features**

A Small-Scale Comfort

Contoured design maximizes comfort while maintaining a minimal footprint.

B Design Flexibility

Choose from non-contrast or three contrasting fabric options for chairs and loveseats. Ottomans offer non-contrast or contrasting seat options. Select from 16 thread colors for the double needle stitching.