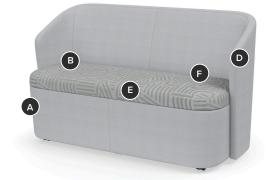

### **Key Features**

A Small-Scale Comfort

Contoured design maximizes comfort while maintaining a minimal footprint.

B Design Flexibility

Choose from non-contrast or three contrasting fabric options for chairs and loveseats. Ottomans offer non-contrast or contrasting seat options. Select from 16 thread colors for the double needle stitching.

C Base Options

Select from base options including feet with glides, casters, swivel base, or feet with rollers. Rollers are lean-back activated and only available on lounge chairs and loveseats. 360-degree swivel base is available on lounge chairs only.

D Supportive Arms

Select armless models or models with arms for lounge chairs and loveseats.

E Environmentally Conscious

Standard, field-replaceable parts offer a sustainable, cost-effective solution.

F Enhanced Cleanability

Convenient push-through design ensures dirt and debris do not get trapped between the seat and base.