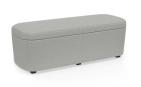

#### Loveseat

Armless W55.5" D25.5" H32.25"

With Arms W55.75" D25.5" H32.25"

## Sonrisa Lounge Furniture

With a modest footprint, Sonrisa lounge chairs, loveseats, benches, and ottomans feature a soft, rounded design that enhances the visual and physical appeal of style and comfort.