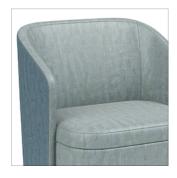

# **Sonrisa Lounge Seating**

Sonrisa lounge chairs, loveseats, and ottomans feature a contoured design that enhances both the visual and physical realities of style and comfort.

### **Key Features**

A Small-Scale Comfort

Contoured design maximizes comfort while maintaining a minimal footprint.

B Design Flexibility

Choose from non-contrast or three contrasting fabric options for chairs and loveseats. Ottomans offer non-contrast or contrasting seat options. Select from 16 thread colors for the double needle stitching.