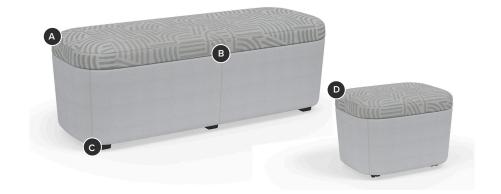

### **Key Features**

A Small-Scale Comfort

Contoured design maximizes comfort while maintaining a minimal footprint.

B Design Flexibility

Benches and ottomans offer a contrasting seat or non-contrasting fabric option. Select from 16 thread colors for the double needle stitching.

C Base Options

Select from base options to provide easy mobility with all casters or stationary elegance with feet and adjustable glides.

**D** Environmentally Conscious

Standard, field-replaceable parts offer a sustainable, cost-effective solution.