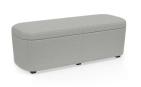

# Sonrisa Bench & Ottoman

The Sonrisa bench and ottoman feature a contoured design and provide convenient and flexible seating options.

### **Key Features**

A Small-Scale Comfort

Contoured design maximizes comfort while maintaining a minimal footprint.

B Design Flexibility

Benches and ottomans offer a contrasting seat or non-contrasting fabric option. Select from 16 thread colors for the double needle stitching.

### **Styles**

Bench W50.25" D19.5" H17.5"

Ottoman W24.75" D19.5" H17.5" With Casters: H18"