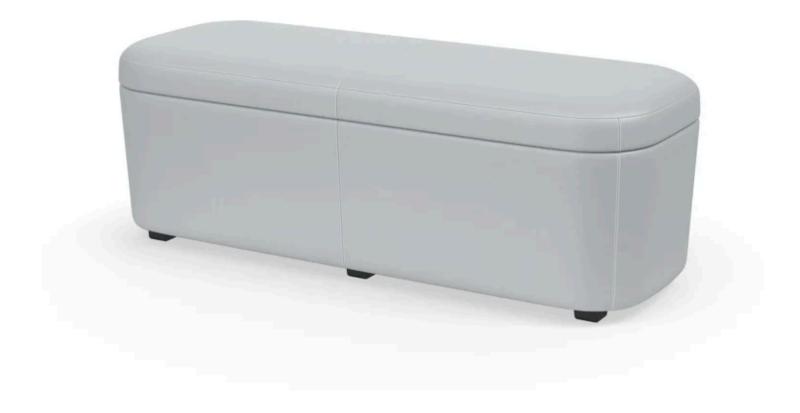

# Sonrisa Bench & Ottoman

The Sonrisa bench and ottoman feature a contoured design and provide convenient and flexible seating options.

### **Styles**

Bench W50.25" D19.5" H17.5"

Ottoman W24.75" D19.5" H17.5" With Casters: H18"