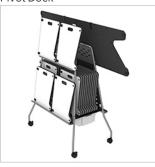

#### **Mobile Display Cart**

Whiteboards can be displayed or stored on the mobile cart.

## Accessories

Pivot Dock

Widget

Wall Track 48"

Undersurface Hook

Mobile Cart W46.813" D27.125" H53.75"