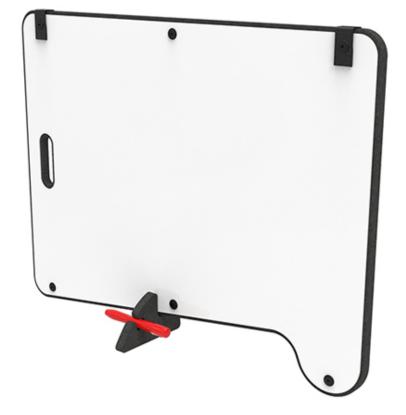

# **Ruckus Whiteboards**

Personal dry-erase surfaces backed with tackable PET felt, Ruckus whiteboards support interaction and ideation in learning or work environments.

#### **Multipurpose Design**

Dry-erase surface is backed by tackable PET felt that is sound-absorbent to dampen distracting noise (0.55 NRC value).

#### **Palette Shape**

Unique yet functional shape improves handling and positioning.

#### Magnetic Dots

Attach dry-erase markers or other magnetic accessories to whiteboards.