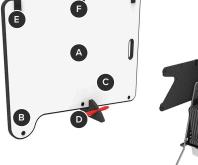

#### Leather Straps

Display or store whiteboards on a wall track. Paper notes can also be tucked under the straps.

G

#### Magnetic Dots

Attach dry-erase markers or other magnetic accessories to whiteboards.