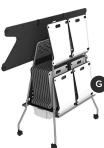

#### **Mobile Display Cart**

Whiteboards can be displayed or stored on the mobile cart.

## Accessories

Pivot Dock

Widget

Wall Track 48"

Undersurface Hook

Mobile Cart W46.813" D27.125" H53.75"