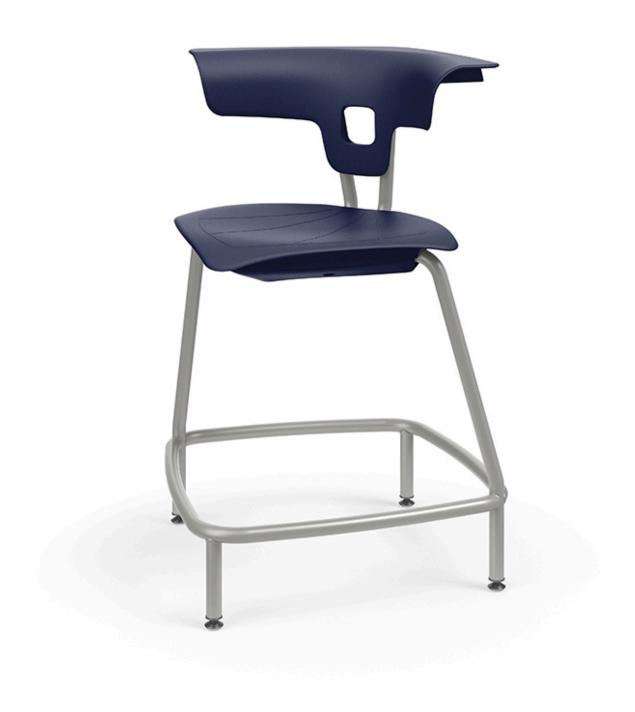

# **Ruckus Stool**

Learning is enhanced with Ruckus stools when users choose the way they sit, learn, and interact.

**E** Glides

Swivel glides available in nylon, steel, or felt to accommodate a variety of floor materials.

**F** Casters

Dual-wheel hard casters allow easy movement on carpet. Soft casters available for hard floors.

G Integrated Armrests

Armrest can function as a work ledge or backrest.

H Upholstered Seat

Optional upholstered seat pad offers added comfort.