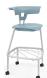

G Integrated Armrests

Armrest can function as a work ledge or backrest.

H Upholstered Seat

Optional upholstered seat pad offers added comfort.

#### Glides

24" Seat Height W28" D29" H35.5" Seat: W18.8" D22.3" H24"

24" Seat Height with Book Rack W28" D29" H35.5" Seat: W18.8" D22.3" H24"

30" Seat Height W28" D29" H41.5" Seat: W18.8" D22.3" H30"

30" Seat Height with Book Rack W28" D29" H41.5" Seat: W18.8" D22.3" H30"

30" Seat Height W28" D29" H41.5" Seat: W18.8" D22.3" H30"

30" Seat Height with Book Rack W28" D29" H41.5" Seat: W18.8" D22.3" H30"

24" Seat Height W28" D29" H35.5" Seat: W18.8" D22.3" H24"

24" Seat Height with Book Rack W28" D29" H35.5" Seat: W18.8" D22.3" H24"

30" Seat Height W28" D29" H41.5" Seat: W18.8" D22.3" H30"

30" Seat Height with Book Rack W28" D29" H41.5" Seat: W18.8" D22.3" H30"

30" Seat Height W28" D29" H41.5" Seat: W18.8" D22.3" H30"

30" Seat Height with Book Rack W28" D29" H41.5" Seat: W18.8" D22.3" H30"