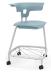

#### Glides

24" Seat Height W28" D29" H35.5" Seat: W18.8" D22.3" H24"

24" Seat Height with Book Rack W28" D29" H35.5" Seat: W18.8" D22.3" H24"

30" Seat Height W28" D29" H41.5" Seat: W18.8" D22.3" H30"

30" Seat Height with Book Rack W28" D29" H41.5" Seat: W18.8" D22.3" H30"

30" Seat Height W28" D29" H41.5" Seat: W18.8" D22.3" H30"

30" Seat Height with Book Rack W28" D29" H41.5" Seat: W18.8" D22.3" H30"

24" Seat Height W28" D29" H35.5" Seat: W18.8" D22.3" H24"

24" Seat Height with Book Rack W28" D29" H35.5" Seat: W18.8" D22.3" H24"

30" Seat Height W28" D29" H41.5" Seat: W18.8" D22.3" H30"

30" Seat Height with Book Rack W28" D29" H41.5" Seat: W18.8" D22.3" H30"

30" Seat Height W28" D29" H41.5" Seat: W18.8" D22.3" H30"

30" Seat Height with Book Rack W28" D29" H41.5" Seat: W18.8" D22.3" H30"