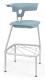

## **Styles**

30" Seat Height W28" D29" H41.5" Seat: W18.8" D22.3" H30"

30" Seat Height with Book Rack W28" D29" H41.5" Seat: W18.8" D22.3" H30"

24" Seat Height W28" D29" H35.5" Seat: W18.8" D22.3" H24"

24" Seat Height with Book Rack W28" D29" H35.5" Seat: W18.8" D22.3" H24"