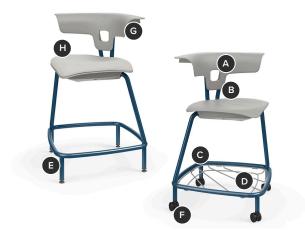

## **Key Features**

A Integrated Handle

Easily move and stack stools using intentionally designed back handle.

B Field Replaceable

Seat and back are mechanically fastened to allow easy field-replacement.

C Stacking

Unique frame design allows for stools to stack with or without book rack.

D Book Bag Rack

Optional book bag rack accommodates books of any size. The steel wire rack is available in matching or contrasting finish to the frame.

**E** Glides

Swivel glides available in nylon, steel, or felt to accommodate a variety of floor materials.

**F** Casters

Dual-wheel hard casters allow easy movement on carpet. Soft casters available for hard floors.

G Integrated Armrests

Armrest can function as a work ledge or backrest.

H Upholstered Seat

Optional upholstered seat pad offers added comfort.