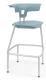

## **Styles**

#### Glides

24" Seat Height W28" D29" H35.5" Seat: W18.8" D22.3" H24"

24" Seat Height with Book Rack W28" D29" H35.5" Seat: W18.8" D22.3" H24"

30" Seat Height W28" D29" H41.5" Seat: W18.8" D22.3" H30"

30" Seat Height with Book Rack W28" D29" H41.5" Seat: W18.8" D22.3" H30"