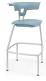

## **Styles**

30" Seat Height W28" D29" H41.5" Seat: W18.8" D22.3" H30"

30" Seat Height with Book Rack W28" D29" H41.5" Seat: W18.8" D22.3" H30"

30" Seat Height W28" D29" H41.5" Seat: W18.8" D22.3" H30"

30" Seat Height with Book Rack W28" D29" H41.5" Seat: W18.8" D22.3" H30"