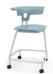

#### Glides

24" Seat Height W28" D29" H35.5" Seat: W18.8" D22.3" H24"

24" Seat Height with Book Rack W28" D29" H35.5" Seat: W18.8" D22.3" H24"

30" Seat Height W28" D29" H41.5" Seat: W18.8" D22.3" H30"

30" Seat Height with Book Rack W28" D29" H41.5" Seat: W18.8" D22.3" H30"

30" Seat Height W28" D29" H41.5" Seat: W18.8" D22.3" H30"

30" Seat Height with Book Rack W28" D29" H41.5" Seat: W18.8" D22.3" H30"

24" Seat Height W28" D29" H35.5" Seat: W18.8" D22.3" H24"

24" Seat Height with Book Rack W28" D29" H35.5" Seat: W18.8" D22.3" H24"

30" Seat Height W28" D29" H41.5" Seat: W18.8" D22.3" H30"

30" Seat Height with Book Rack W28" D29" H41.5" Seat: W18.8" D22.3" H30"

30" Seat Height W28" D29" H41.5" Seat: W18.8" D22.3" H30"

30" Seat Height with Book Rack W28" D29" H41.5" Seat: W18.8" D22.3" H30"