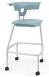

**E** Glides

Swivel glides available in nylon, steel, or felt to accommodate a variety of floor materials.

**F** Casters

Dual-wheel hard casters allow easy movement on carpet. Soft casters available for hard floors.

#### Glides

24" Seat Height W28" D29" H35.5" Seat: W18.8" D22.3" H24"

24" Seat Height with Book Rack W28" D29" H35.5" Seat: W18.8" D22.3" H24"

30" Seat Height W28" D29" H41.5" Seat: W18.8" D22.3" H30"

30" Seat Height with Book Rack W28" D29" H41.5" Seat: W18.8" D22.3" H30"

30" Seat Height W28" D29" H41.5" Seat: W18.8" D22.3" H30"

30" Seat Height with Book Rack W28" D29" H41.5" Seat: W18.8" D22.3" H30"

24" Seat Height W28" D29" H35.5" Seat: W18.8" D22.3" H24"

24" Seat Height with Book Rack W28" D29" H35.5" Seat: W18.8" D22.3" H24"

30" Seat Height W28" D29" H41.5" Seat: W18.8" D22.3" H30"

30" Seat Height with Book Rack W28" D29" H41.5" Seat: W18.8" D22.3" H30"

30" Seat Height W28" D29" H41.5" Seat: W18.8" D22.3" H30"

30" Seat Height with Book Rack W28" D29" H41.5" Seat: W18.8" D22.3" H30"