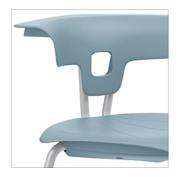

## **Key Features**

A Integrated Handle

Easily move and stack stools using intentionally designed back handle.

B Field Replaceable

Seat and back are mechanically fastened to allow easy field-replacement.

C Stacking

Unique frame design allows for stools to stack with or without book rack.

D Book Bag Rack

Optional book bag rack accommodates books of any size. The steel wire rack is available in matching or contrasting finish to the frame.