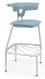

## **Styles**

#### Glides

24" Seat Height W28" D29" H35.5" Seat: W18.8" D22.3" H24"

24" Seat Height with Book Rack W28" D29" H35.5" Seat: W18.8" D22.3" H24"

30" Seat Height W28" D29" H41.5" Seat: W18.8" D22.3" H30"

30" Seat Height with Book Rack W28" D29" H41.5" Seat: W18.8" D22.3" H30"