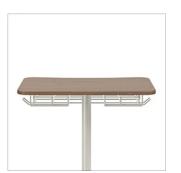

#### **Book Basket**

Optional book basket includes two integrated book bag hooks.