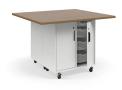

Ruckus mobile, height-adjustable lectern offers interaction, mobility, and freedom to teach and learn any way.

#### **Curved Worksurface**

Generously sized worksurfaces with a curved front edge provide additional belly room and enhanced comfort.

#### **Adjustable Height**

Sit/stand height pneumatically adjusts from 28.75–42.75".

### Mobility

Casters provide mobility to promote flexibility.