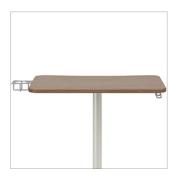

#### **Book Bag Hooks**

Optional book bag hooks available on both sides, unless cupholder is specified.