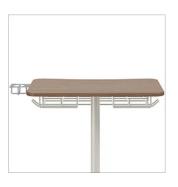

Ruckus mobile, height-adjustable lectern offers interaction, mobility, and freedom to teach and learn any way.

#### **Curved Worksurface**

Generously sized worksurfaces with a curved front edge provide additional belly room and enhanced comfort.

#### **Durable Edges**

73P bonded poly edge banding provides moisture and tamper resistance (available in numerous standard colors).

#### **Adjustable Height**

Sit/stand height pneumatically adjusts from 28.75–42.75".

### Mobility

Casters provide mobility to promote flexibility.

#### **Book Bag Hooks**

Optional book bag hooks available on both sides, unless cupholder is specified.

#### **Book Basket**

Optional book basket includes two integrated book bag hooks.

#### Cup Holder

Optional cup holder can swivel and is available on left- or right-side.

#### Modesty Panel

Choose from seven acrylic colors.

### **Styles**

Mobile Lectern W30" D20" H28.75-42.75"

Mobile Lectern with Modesty Panel W30" D20" H28.75-42.75"