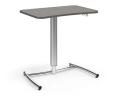

#### **Curved Worksurface**

Generously sized worksurfaces with a curved front edge provide additional belly room and enhanced comfort.

#### **Adjustable Height**

Sit/stand height pneumatically adjusts from 28.75–42.75".

### **Styles**

Mobile Lectern W30" D20" H28.75-42.75"

Mobile Lectern with Modesty Panel W30" D20" H28.75-42.75"