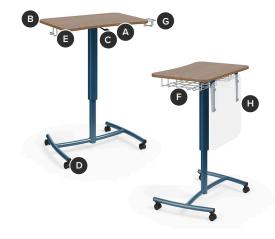

#### **Curved Worksurface**

Generously sized worksurfaces with a curved front edge provide additional belly room and enhanced comfort.

#### **Durable Edges**

73P bonded poly edge banding provides moisture and tamper resistance (available in numerous standard colors).

#### **Adjustable Height**

Sit/stand height pneumatically adjusts from 28.75–42.75".

### Mobility

Casters provide mobility to promote flexibility.

#### **Book Bag Hooks**

Optional book bag hooks available on both sides, unless cupholder is specified.

#### **Book Basket**

Optional book basket includes two integrated book bag hooks.

#### Cup Holder

Optional cup holder can swivel and is available on left- or right-side.

#### Modesty Panel

Choose from seven acrylic colors.