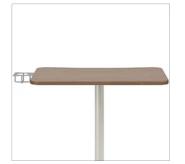

#### Cup Holder

Optional cup holder can swivel and is available on left- or right-side.