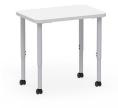

#### **Adjustable Height**

Sit/stand height pneumatically adjusts from 28.75–42.75".

### Mobility

Casters provide mobility to promote flexibility.

### **Styles**

Mobile Lectern W30" D20" H28.75-42.75"

Mobile Lectern with Modesty Panel W30" D20" H28.75-42.75"