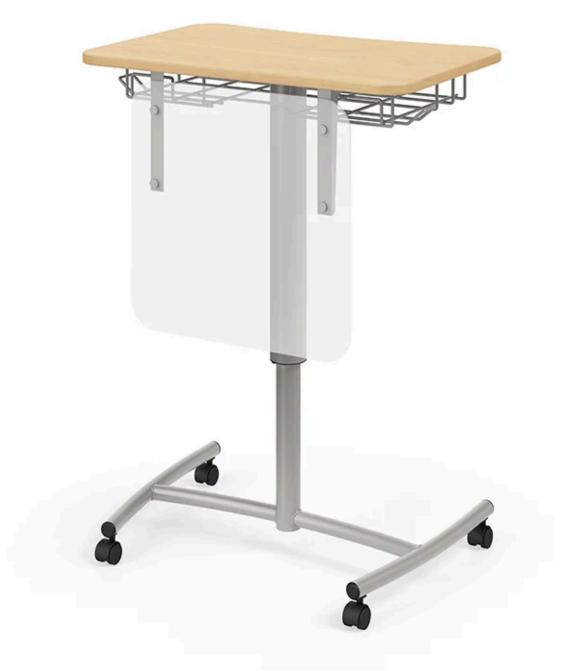

Ruckus mobile, height-adjustable lectern offers interaction, mobility, and freedom to teach and learn any way.

#### **Curved Worksurface**

Generously sized worksurfaces with a curved front edge provide additional belly room and enhanced comfort.

#### **Adjustable Height**

Sit/stand height pneumatically adjusts from 28.75–42.75".

### Mobility

Casters provide mobility to promote flexibility.

#### **Book Basket**

Optional book basket includes two integrated book bag hooks.

#### Modesty Panel

Choose from seven acrylic colors.