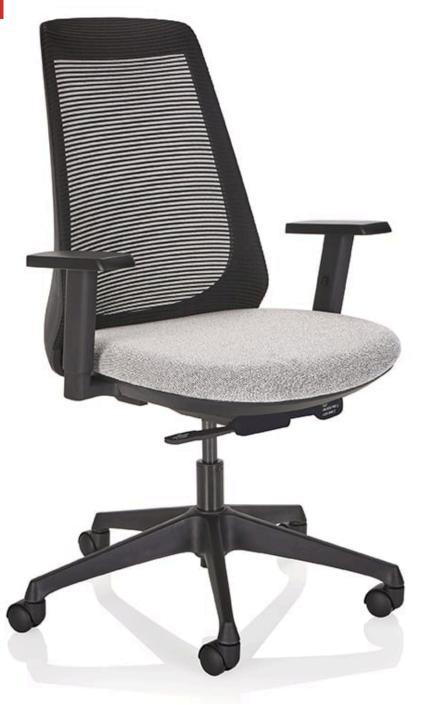

### Oath Task Chair

With refined elegance and mesh-back comfort, Oath takes a simple, straight-forward approach to unifying your space, supporting any user and doing it affordably. From dedicated focus to scalable interaction, Oath is a flexible solution for private or shared spaces.

#### **Sophisticated Simplistic Solution**

Blending refined elegance with the comfort of a mesh backrest, Oath offers a straightforward yet sophisticated method to harmonize your environment, catering to every user while maintaining affordability. Whether for individual concentration or collaborative engagement, Oath presents a versatile solution suitable for both personal and communal settings.

#### **Features**

- Weight-activated mechanism adjusts back-tilt tension for each occupant
- Simple, intuitive levers change back position and seat height
- Black or Cool Grey mesh backrest with upholstered seat

#### Construction

- Upholstered dual-molded urethane foam seat with black under-shroud
- Reinforced black nylon backrest frame with mesh insert
- Optional height-adjustable arms (2-1/2" range) are molded in black reinforced plastic with molded black polyurethane arm caps
- Five-star base is 26" diameter in reinforced black nylon or polished aluminum
- Dual-wheel, hard-tread casters are designed for use on carpets and molded in reinforced plastic