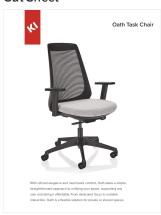

### Oath Task Chair

With refined elegance and mesh-back comfort, Oath takes a simple, straight-forward approach to unifying your space, supporting any user and doing it affordably. From dedicated focus to scalable interaction, Oath is a flexible solution for private or shared spaces.

#### **Features**

- Weight-activated mechanism adjusts back-tilt tension for each occupant
- Simple, intuitive levers change back position and seat height
- Black or Cool Grey mesh backrest with upholstered seat

#### Construction

- Upholstered dual-molded urethane foam seat with black under-shroud
- Reinforced black nylon backrest frame with mesh insert
- Optional height-adjustable arms (2-1/2" range) are molded in black reinforced plastic with molded black polyurethane arm caps
- Five-star base is 26" diameter in reinforced black nylon or polished aluminum
- Dual-wheel, hard-tread casters are designed for use on carpets and molded in reinforced plastic