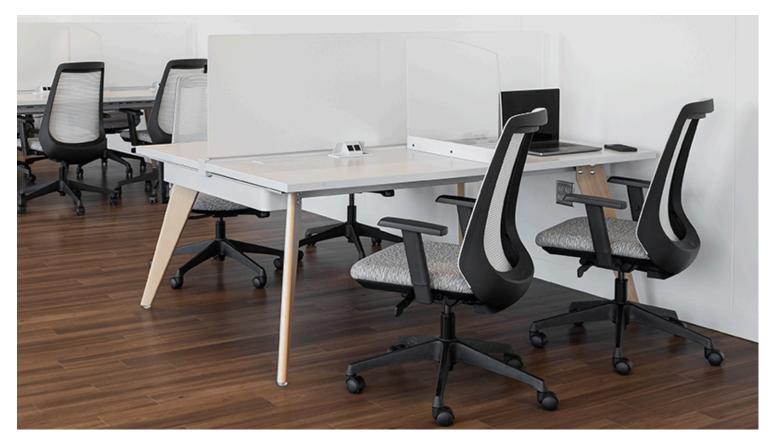

### Oath Task Chair

With refined elegance and mesh-back comfort, Oath takes a simple, straight-forward approach to unifying your space, supporting any user and doing it affordably. From dedicated focus to scalable interaction, Oath is a flexible solution for private or shared spaces.

#### **Sophisticated Simplistic Solution**

Blending refined elegance with the comfort of a mesh backrest, Oath offers a straightforward yet sophisticated method to harmonize your environment, catering to every user while maintaining affordability. Whether for individual concentration or collaborative engagement, Oath presents a versatile solution suitable for both personal and communal settings.