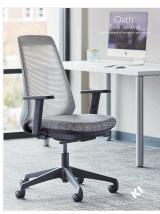

### Oath Task Chair

With refined elegance and mesh-back comfort, Oath takes a simple, straight-forward approach to unifying your space, supporting any user and doing it affordably. From dedicated focus to scalable interaction, Oath is a flexible solution for private or shared spaces.

#### **Sophisticated Simplistic Solution**

Blending refined elegance with the comfort of a mesh backrest, Oath offers a straightforward yet sophisticated method to harmonize your environment, catering to every user while maintaining affordability. Whether for individual concentration or collaborative engagement, Oath presents a versatile solution suitable for both personal and communal settings.