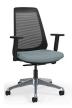

### Oath Task Chair

With refined elegance and mesh-back comfort, Oath takes a simple, straight-forward approach to unifying your space, supporting any user and doing it affordably. From dedicated focus to scalable interaction, Oath is a flexible solution for private or shared spaces.

#### **Sophisticated Simplistic Solution**

Blending refined elegance with the comfort of a mesh backrest, Oath offers a straightforward yet sophisticated method to harmonize your environment, catering to every user while maintaining affordability. Whether for individual concentration or collaborative engagement, Oath presents a versatile solution suitable for both personal and communal settings.

#### **Features**

- Weight-activated mechanism adjusts back-tilt tension for each occupant
- Simple, intuitive levers change back position and seat height
- Black or Cool Grey mesh backrest with upholstered seat

#### Construction

- Upholstered dual-molded urethane foam seat with black under-shroud
- Reinforced black nylon backrest frame with mesh insert
- Optional height-adjustable arms (2-1/2" range) are molded in black reinforced plastic with molded black polyurethane arm caps
- Five-star base is 26" diameter in reinforced black nylon or polished aluminum
- Dual-wheel, hard-tread casters are designed for use on carpets and molded in reinforced plastic