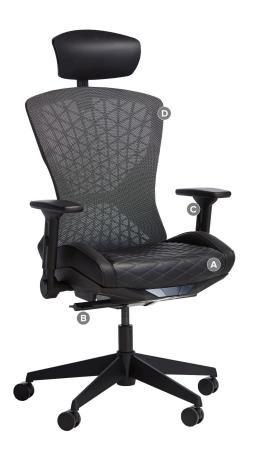

# **Nav Esports Chair**

Crafted with precision and passion, the Nav esports chair is more than just a seat; it's a companion on a student's gaming journey.

## **Key Features**

- Cooling Technology
  Features seat-cooling technology and a breathable mesh design for long-term gaming sessions.
- Ergonomic Comfort
  Engineered with a weight-activated
  ergonomic seat and back tilt for supportive
  comfort.
- Flip Back Arms
  Features innovative flip-back arms to support gaming position flexibility and comfort.
- Color Options

  Available in a trendy all black mesh and base or a white and grey mesh and base combo.