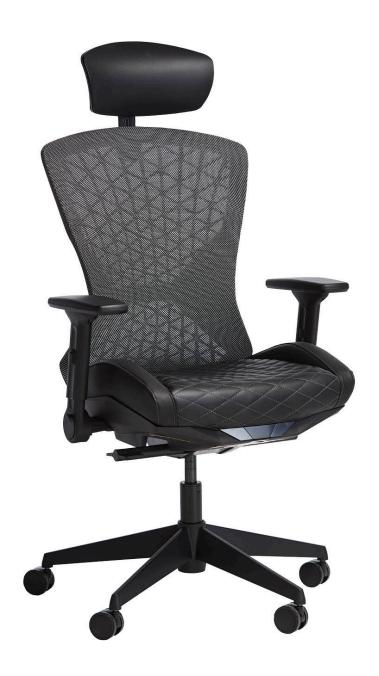

# **Nav Esports Chair**

Crafted with precision and passion, the Nav esports chair is more than just a seat; it's a companion on a student's gaming journey.

## **Key Features**

- Cooling Technology
  Features seat-cooling technology and a breathable mesh design for long-term gaming sessions.
- Ergonomic Comfort
  Engineered with a weight-activated
  ergonomic seat and back tilt for supportive
  comfort.
- Flip Back Arms
  Features innovative flip-back arms to support gaming position flexibility and comfort.
- Color Options

  Available in a trendy all black mesh and base or a white and grey mesh and base combo.