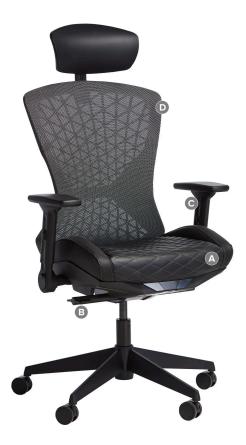

# Nav Esports Chair

Crafted with precision and passion, the Nav esports chair is more than just a seat; it's a companion on a student's gaming journey.

#### **Cooling Technology**

Features seat-cooling technology and a breathable mesh design for long-term gaming sessions.

### Ergonomic Comfort

Engineered with a weight-activated ergonomic seat and back tilt for supportive comfort.

#### Flip Back Arms

Features innovative flip-back arms to support gaming position flexibility and comfort.