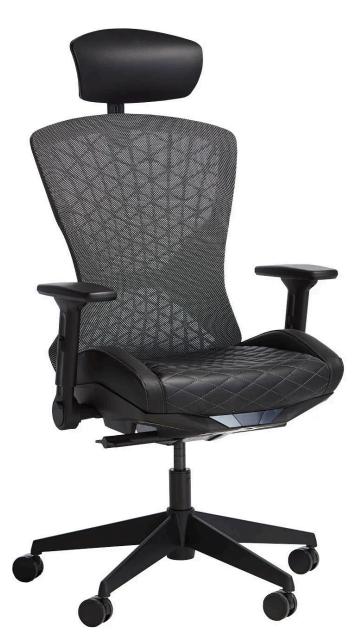

# Nav Esports Chair

Crafted with precision and passion, the Nav esports chair is more than just a seat; it's a companion on a student's gaming journey.

#### **Cooling Technology**

Features seat-cooling technology and a breathable mesh design for long-term gaming sessions.

### Ergonomic Comfort

Engineered with a weight-activated ergonomic seat and back tilt for supportive comfort.

#### Flip Back Arms

Features innovative flip-back arms to support gaming position flexibility and comfort.