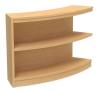

# **MyPlace Shelving**

MyPlace curved shelving is a unique solution for compact storage and dynamic division of space. Distinctive starter and adder curves with an adjustable shelf offer a modern, functional aesthetic for any application.

#### Compact Function

30-degree shelves have a capacity of 63 academic, 81 standard, or 144 children books.

45-degree shelves have a capacity of 73 academic, 92 standard, or 154 children books.

#### Shift and Store

Each unit comes with one adjustable shelf to accommodate books or items of any size as well as one base shelf and a back panel. Each adjustable shelf comes with one anti-tip clip to prevent the shelf from tipping.

### **Styles**

30 Degree Starter W35.25" D12" H32"

30 Degree Adder W34.25" D12" H32"

45 Degree Starter W51.5" D12" H32"

45 Degree Adder W50.5" D12" H32"