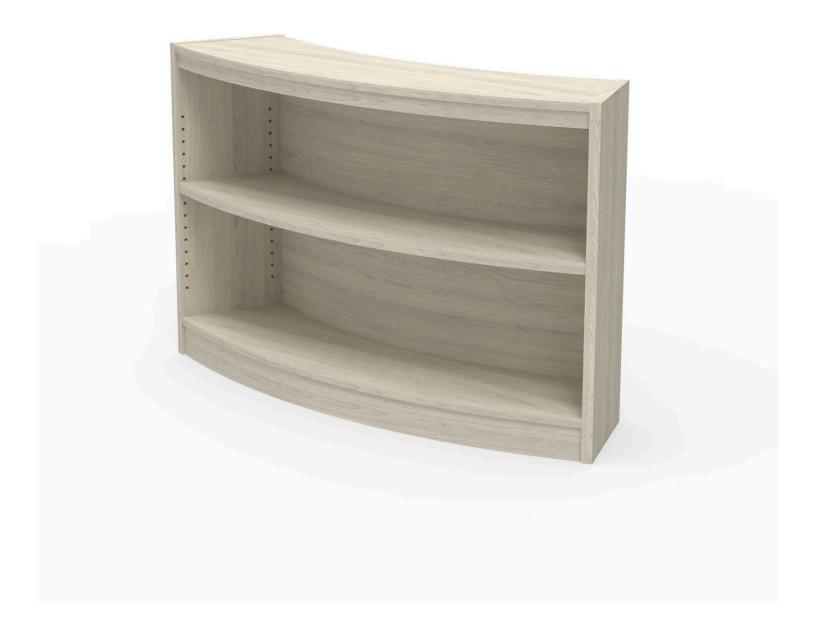

# **MyPlace Shelving**

MyPlace curved shelving is a unique solution for compact storage and dynamic division of space. Distinctive starter and adder curves with an adjustable shelf offer a modern, functional aesthetic for any application.

#### Shift and Store

Each unit comes with one adjustable shelf to accommodate books or items of any size as well as one base shelf and a back panel. Each adjustable shelf comes with one anti-tip clip to prevent the shelf from tipping.

#### Adding On

Slim profile curves are modular in nature with a starter, adder design concept.

Starter units come with two straight end (non-shared) panels. Adder units come with one straight adder (shared) panel.