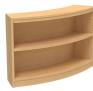

# **MyPlace Shelving**

MyPlace curved shelving is a unique solution for compact storage and dynamic division of space. Distinctive starter and adder curves with an adjustable shelf offer a modern, functional aesthetic for any application.

#### Compact Function

30-degree shelves have a capacity of 63 academic, 81 standard, or 144 children books.

45-degree shelves have a capacity of 73 academic, 92 standard, or 154 children books.

#### Shift and Store

Each unit comes with one adjustable shelf to accommodate books or items of any size as well as one base shelf and a back panel. Each adjustable shelf comes with one anti-tip clip to prevent the shelf from tipping.

### **Styles**

30 Degree Starter W35.25" D12" H32"

30 Degree Adder W34.25" D12" H32"

45 Degree Starter W51.5" D12" H32"

45 Degree Adder W50.5" D12" H32"