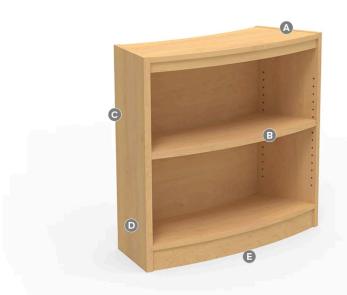

#### Shift and Store

Each unit comes with one adjustable shelf to accommodate books or items of any size as well as one base shelf and a back panel. Each adjustable shelf comes with one anti-tip clip to prevent the shelf from tipping.

#### Adding On

Slim profile curves are modular in nature with a starter, adder design concept.

Starter units come with two straight end (non-shared) panels. Adder units come with one straight adder (shared) panel.