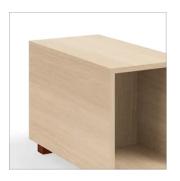

#### In-line Options

In-line tables can be specified with or without an upholstered seat pad to provide dual-sided storage or seating and worksurface integration to any configuration. The 18" seat or surface height creates connection between MyPlace seating elements. Seat pads are available in a large array of fabrics.

### **Contrasting Laminate**

Each table style provides the option to contrast the edge and surface finishes. In-line tables allow for design flexibility by selecting individual finishes for the laminate top and top edge as well as laminate sides and side edges.

### **Tables**

18" Round Dia. 18" H18"

26" Round Dia. 26" H18"

Square W26" D26" H18"

Rectangular In-Line W13" D26" H18"

Rectangular In-Line with Pad W13" D26" H18"