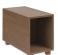

#### In-line Options

In-line tables can be specified with or without an upholstered seat pad to provide dual-sided storage or seating and worksurface integration to any configuration. The 18" seat or surface height creates connection between MyPlace seating elements. Seat pads are available in a large array of fabrics.

### **Contrasting Laminate**

Each table style provides the option to contrast the edge and surface finishes. In-line tables allow for design flexibility by selecting individual finishes for the laminate top and top edge as well as laminate sides and side edges.

### **Tables**

18" Round Dia. 18" H18"

26" Round Dia. 26" H18"

Square W26" D26" H18"

Rectangular In-Line W13" D26" H18"

Rectangular In-Line with Pad W13" D26" H18"