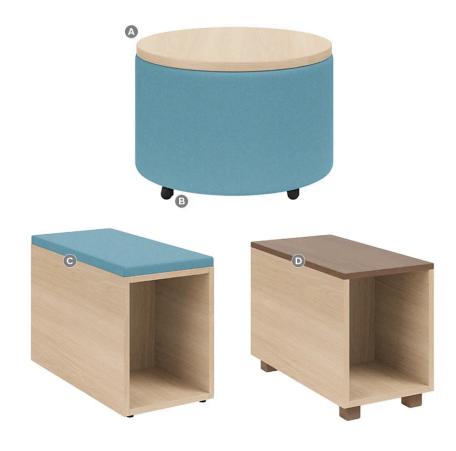

### Adaptable Settings

Sturdy, yet lightweight, the array of several styles including round, square, and in-line, facilitate easy reconfiguration for evolving spaces.

#### **Base Styles**

Casters, concealed glides, poly, wood, and aluminum foot options fit any aesthetic or flooring requirement. Casters not available on in-line table models.

#### In-line Options

In-line tables can be specified with or without an upholstered seat pad to provide dual-sided storage or seating and worksurface integration to any configuration. The 18" seat or surface height creates connection between MyPlace seating elements. Seat pads are available in a large array of fabrics.

### **Tables**

18" Round Dia. 18" H18"

26" Round Dia. 26" H18"

Square W26" D26" H18"

Rectangular In-Line W13" D26" H18"

Rectangular In-Line with Pad W13" D26" H18"