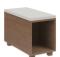

#### In-line Options

In-line tables can be specified with or without an upholstered seat pad to provide dual-sided storage or seating and worksurface integration to any configuration. The 18" seat or surface height creates connection between MyPlace seating elements. Seat pads are available in a large array of fabrics.

### **Contrasting Laminate**

Each table style provides the option to contrast the edge and surface finishes. In-line tables allow for design flexibility by selecting individual finishes for the laminate top and top edge as well as laminate sides and side edges.

### **Tables**

18" Round Dia. 18" H18"

26" Round Dia. 26" H18"

Square W26" D26" H18"

Rectangular In-Line W13" D26" H18"

Rectangular In-Line with Pad W13" D26" H18"