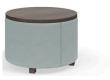

### Adaptable Settings

Sturdy, yet lightweight, the array of several styles including round, square, and in-line, facilitate easy reconfiguration for evolving spaces.

### **Tables**

18" Round Dia. 18" H18"

26" Round Dia. 26" H18"

Square W26" D26" H18"

Rectangular In-Line W13" D26" H18"

Rectangular In-Line with Pad W13" D26" H18"