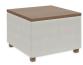

# **MyPlace Occasional Tables**

MyPlace tables offer flexible and convenient, in-line and complementary, surfaces for any setting. With several shapes and sizes, MyPlace tables facilitate functional and cohesive lounge, library, and third spaces.

### Adaptable Settings

Sturdy, yet lightweight, the array of several styles including round, square, and in-line, facilitate easy reconfiguration for evolving spaces.

### **Tables**

18" Round Dia. 18" H18"

26" Round Dia. 26" H18"

Square W26" D26" H18"

Rectangular In-Line W13" D26" H18"

Rectangular In-Line with Pad W13" D26" H18"