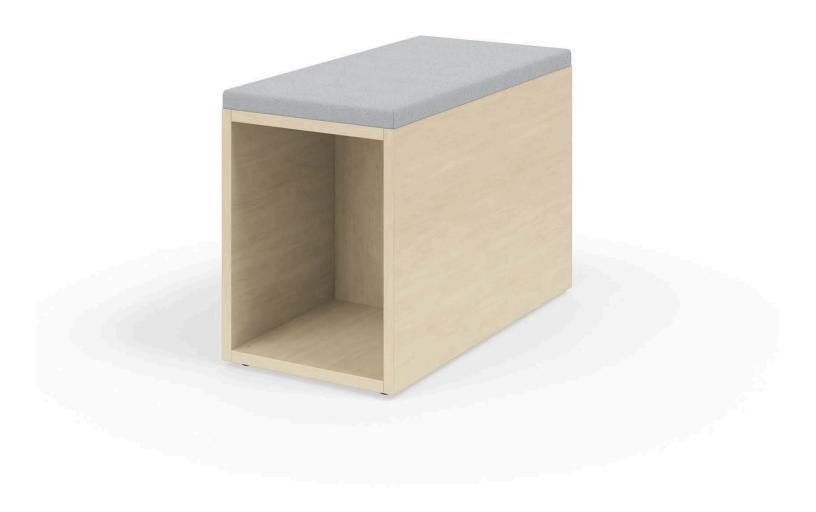

#### In-line Options

In-line tables can be specified with or without an upholstered seat pad to provide dual-sided storage or seating and worksurface integration to any configuration. The 18" seat or surface height creates connection between MyPlace seating elements. Seat pads are available in a large array of fabrics.

### **Contrasting Laminate**

Each table style provides the option to contrast the edge and surface finishes. In-line tables allow for design flexibility by selecting individual finishes for the laminate top and top edge as well as laminate sides and side edges.

### **Tables**

18" Round Dia. 18" H18"

26" Round Dia. 26" H18"

Square W26" D26" H18"

Rectangular In-Line W13" D26" H18"

Rectangular In-Line with Pad W13" D26" H18"