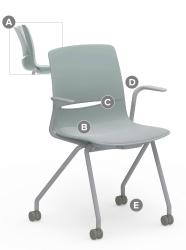

#### Flex Comfort

Inherent flex comfort is provided by the one-piece seat shell architecture and unique blend of materials (see detail).

#### Integral Handle

Seat shell design integrates a handle for easy lifting, moving and stacking.

#### **Optional Arms**

Available armless or with cantilever arm.

### Casters

55 mm dual-surface casters suitable for carpet or hard floors in black, warm grey or cottonwood.