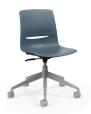

### Casters

55 mm dual-surface casters suitable for carpet or hard floors in black, warm grey or cottonwood.

### LimeLite Seating

LimeLite presents a slim profile and contoured shape to elevate aesthetics and comfort in any environment. The cohesive, extended seating line offers design consistency with high visual impact.

Stack Chair

Task Chair

Conference Chair

Task Stool

**High-Density Stack Chair** 

Conference Stool

WARRANTY

WEIGHT RATING