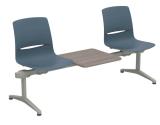

Stack Chair

Task Chair

Conference Chair

Task Stool

**High-Density Stack Chair** 

Conference Stool

WARRANTY

WEIGHT RATING

Lifetime 400 lbs.

**Nesting Chair** 

Café Stool

Tandem Seating

Guest Chair

High-Density Stack Stool