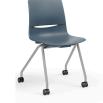

# LimeLite Nesting Chair

LimeLite nesting chair offers a sophisticated look and flex back comfort with mobile nesting convenience and versatility.

#### Forward Tilt Nesting

Entire seat shell flips forward enabling convenient nesting for storage or transportation. Light pressure applied to backrest will unlock chairs - no lock or latch necessary.