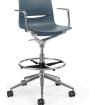

### LimeLite Seating

LimeLite presents a slim profile and contoured shape to elevate aesthetics and comfort in any environment. The cohesive, extended seating line offers design consistency with high visual impact.

Stack Chair

Task Chair

Conference Chair

Task Stool

**High-Density Stack Chair** 

Conference Stool

WARRANTY

WEIGHT RATING

Lifetime 400 lbs.

**Nesting Chair** 

Café Stool

Tandem Seating

Guest Chair

High-Density Stack Stool