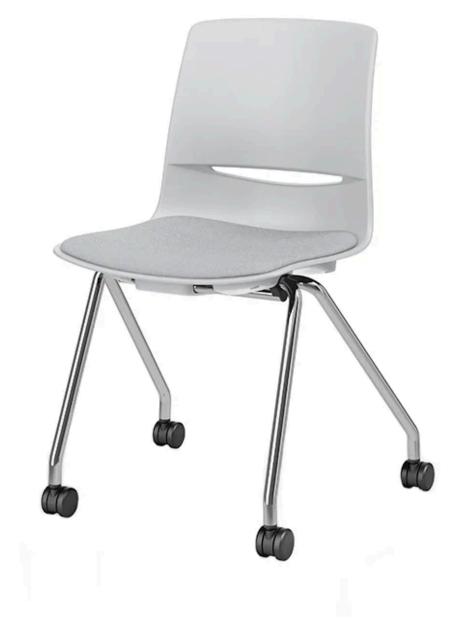

# LimeLite Nesting Chair

LimeLite nesting chair offers a sophisticated look and flex back comfort with mobile nesting convenience and versatility.

### Casters

55 mm dual-surface casters suitable for carpet or hard floors in black, warm grey or cottonwood.

#### Forward Tilt Nesting

Entire seat shell flips forward enabling convenient nesting for storage or transportation. Light pressure applied to backrest will unlock chairs - no lock or latch necessary.