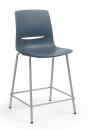

Stack Chair

Task Chair

Conference Chair

Task Stool

**High-Density Stack Chair** 

Conference Stool

WARRANTY

WEIGHT RATING

Lifetime 400 lbs.

**Nesting Chair** 

Café Stool

Tandem Seating

Guest Chair

High-Density Stack Stool