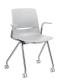

# LimeLite Nesting Chair

LimeLite nesting chair offers a sophisticated look and flex back comfort with mobile nesting convenience and versatility.

#### **Optional Arms**

Available armless or with cantilever arm.

#### Forward Tilt Nesting

Entire seat shell flips forward enabling convenient nesting for storage or transportation. Light pressure applied to backrest will unlock chairs - no lock or latch necessary.