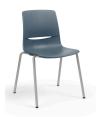

# LimeLite Nesting Chair

LimeLite nesting chair offers a sophisticated look and flex back comfort with mobile nesting convenience and versatility.

#### Flex Comfort

Inherent flex comfort is provided by the one-piece seat shell architecture and unique blend of materials (see detail).

#### Integral Handle

Seat shell design integrates a handle for easy lifting, moving and stacking.

#### **Optional Arms**

Available armless or with cantilever arm.