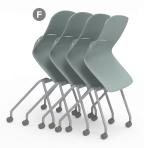

#### Forward Tilt Nesting

Entire seat shell flips forward enabling convenient nesting for storage or transportation. Light pressure applied to backrest will unlock chairs - no lock or latch necessary.