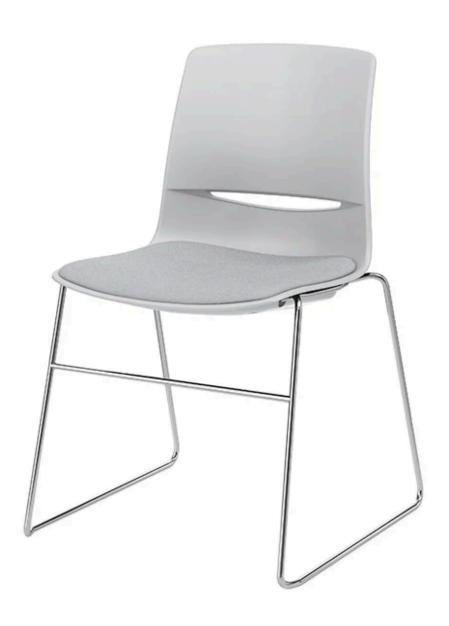

# LimeLite High-Density Stack Chair

LimeLite high-density stack chair provides sophistication and comfort for multipurpose spaces in need of versatile high-density seating.

#### Flex Comfort

Inherent flex comfort is provided by the one-piece seat shell architecture and unique blend of materials (see detail).

#### **Material Options**

Available as all poly or with an upholstered seat.

#### Glides

High-density chair - four glides (plastic, steel, rubber or felt). Glide caps are interchangeable and field replaceable. Ganging glides are available.