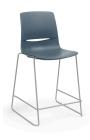

#### Glides

High-density chair - four glides (plastic, steel, rubber or felt). Glide caps are interchangeable and field replaceable. Ganging glides are available.

#### Stacking

High-density chairs stack 25-high on dolly and 7-high on floor (poly).

Transport dolly for ease of movement and storage.