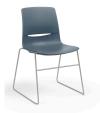

# LimeLite High-Density Stack Chair

LimeLite high-density stack chair provides sophistication and comfort for multipurpose spaces in need of versatile high-density seating.

#### Stacking

High-density chairs stack 25-high on dolly and 7-high on floor (poly).

Transport dolly for ease of movement and storage.

### **Styles**

Armless

W21.5" D20.75" H33.75" Seat: W18.25" D17.5" H17.5"