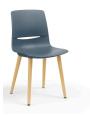

# LimeLite High-Density Stack Chair

LimeLite high-density stack chair provides sophistication and comfort for multipurpose spaces in need of versatile high-density seating.

### **Styles**

Armless

W21.5" D20.75" H33.75" Seat: W18.25" D17.5" H17.5"