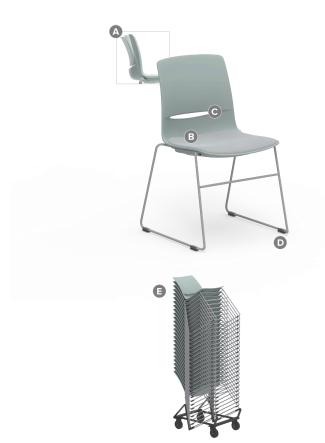

#### Flex Comfort

Inherent flex comfort is provided by the one-piece seat shell architecture and unique blend of materials (see detail).

#### Integral Handle

Seat shell design integrates a handle for easy lifting, moving and stacking.

#### Glides

High-density chair - four glides (plastic, steel, rubber or felt). Glide caps are interchangeable and field replaceable. Ganging glides are available.

#### Stacking

High-density chairs stack 25-high on dolly and 7-high on floor (poly).

Transport dolly for ease of movement and storage.