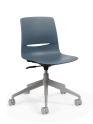

#### Glides

High-density chair - four glides (plastic, steel, rubber or felt). Glide caps are interchangeable and field replaceable. Ganging glides are available.

### **Styles**

Armless

W21.5" D20.75" H33.75" Seat: W18.25" D17.5" H17.5"