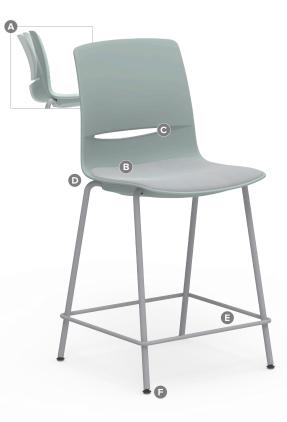

#### Flex Comfort

Inherent flex comfort is provided by the one-piece seat shell architecture and unique blend of materials (see detail).

#### **Material Options**

Available as all poly, with an upholstered seat, or with an upholstered seat and backrest.

#### Integral Handle

Seat shell design integrates a handle for easy lifting and moving.

### Foot Ring

Foot ring is  $0.5"\ diameter\ steel\ wire.$ 

#### Glides

Cafe stool - three glides (plastic, steel or felt). Glide caps are interchangeable and field replaceable.