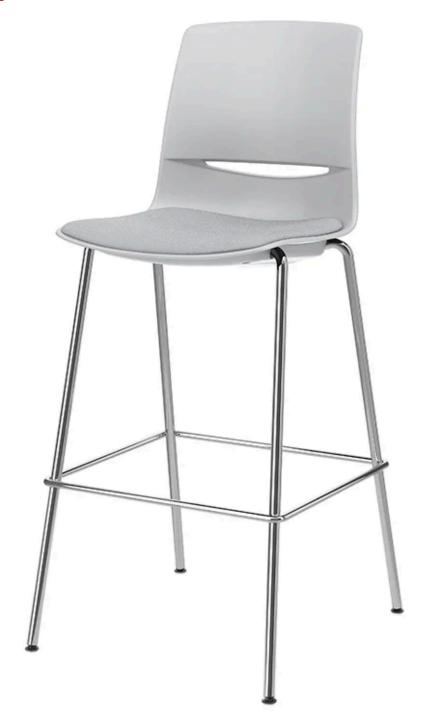

# LimeLite Cafe Stool

LimeLite café stool offers a sophisticated look and flex back comfort wherever stool-height seating is needed.

#### Flex Comfort

Inherent flex comfort is provided by the one-piece seat shell architecture and unique blend of materials (see detail).

#### **Material Options**

Available as all poly, with an upholstered seat, or with an upholstered seat and backrest.

#### Integral Handle

Seat shell design integrates a handle for easy lifting and moving.

### Height Options

Available in 24" or 30" seat heights.

### Foot Ring

Foot ring is  $0.5"\ diameter\ steel\ wire.$ 

#### Glides

Cafe stool - three glides (plastic, steel or felt). Glide caps are interchangeable and field replaceable.