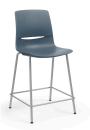

# LimeLite Cafe Stool

LimeLite café stool offers a sophisticated look and flex back comfort wherever stool-height seating is needed.

#### Flex Comfort

Inherent flex comfort is provided by the one-piece seat shell architecture and unique blend of materials (see detail).

### Height Options

Available in 24" or 30" seat heights.

### Foot Ring

Foot ring is  $0.5"\ diameter\ steel\ wire.$ 