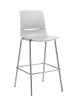

# LimeLite Cafe Stool

LimeLite café stool offers a sophisticated look and flex back comfort wherever stool-height seating is needed.

### Height Options

Available in 24" or 30" seat heights.