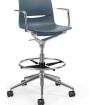

# LimeLite Cafe Stool

LimeLite café stool offers a sophisticated look and flex back comfort wherever stool-height seating is needed.

### Height Options

Available in 24" or 30" seat heights.

### Foot Ring

Foot ring is  $0.5"\ diameter\ steel\ wire.$ 

#### Glides

Cafe stool - three glides (plastic, steel or felt). Glide caps are interchangeable and field replaceable.