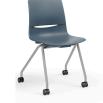

# LimeLite Cafe Stool

LimeLite café stool offers a sophisticated look and flex back comfort wherever stool-height seating is needed.

#### Flex Comfort

Inherent flex comfort is provided by the one-piece seat shell architecture and unique blend of materials (see detail).

#### Integral Handle

Seat shell design integrates a handle for easy lifting and moving.

#### Glides

Cafe stool - three glides (plastic, steel or felt). Glide caps are interchangeable and field replaceable.