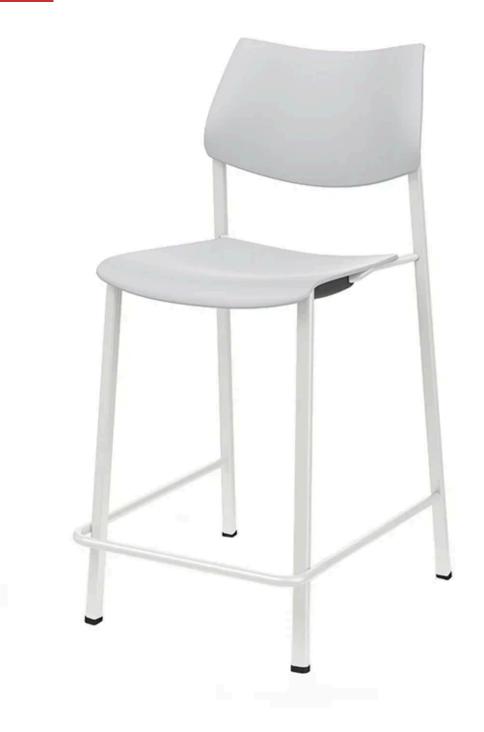

# Katera Cafe Stool

Designed to follow the curves of the human body, Katera cafe stool features built-in contours and a generously sized frame.

## **Contoured Comfort**

Backrest and seat are designed to follow the curves of the human body, creating built-in contours that fit the user. Waterfall front seat edge eliminates pressure points for a long-term sit.

## Height Options

Available in 24" or 30" seat heights.

# **Styles**

24" Armless

W18.75" D23.75" H38" Seat: W16.5" D17.5" H24"

24" Arms

W23" D23.75" H38" Seat: W16.5" D17.5" H24" Arm Height: 33.25"

30" Armless

W18.75" D23.75" H44" Seat: W16.5" D17.5" H30"

30" Arms