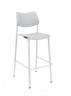

# Katera Cafe Stool

Designed to follow the curves of the human body, Katera cafe stool features built-in contours and a generously sized frame.

## **Contoured Comfort**

Backrest and seat are designed to follow the curves of the human body, creating built-in contours that fit the user. Waterfall front seat edge eliminates pressure points for a long-term sit.

## Height Options

Available in 24" or 30" seat heights.