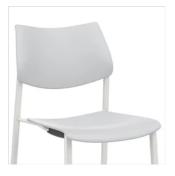

## **Contoured Comfort**

Backrest and seat are designed to follow the curves of the human body, creating built-in contours that fit the user. Waterfall front seat edge eliminates pressure points for a long-term sit.

## Shell Style

All Poly

Upholstered Seat

Upholstered Seat and Back

All Wood

Upholstered Seat and Wood Back