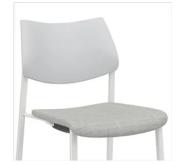

### **Material Options**

Available in all poly, poly with upholstered seat, all wood, wood with upholstered seat, or upholstered seat and back.

B

## Shell Style

All Poly

Upholstered Seat

Upholstered Seat and Back

All Wood

Upholstered Seat and Wood Back