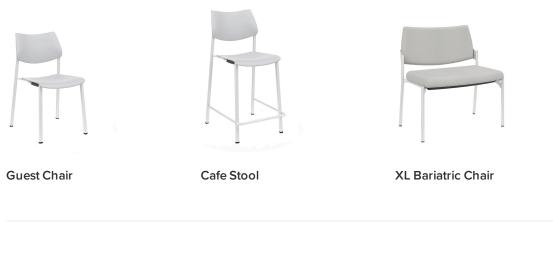

# Katera Seating

Elevate the elegance of any space with Katera's versatile options. Choose from chairs, XL chairs, or stools, and customize your look with various styles including poly, all wood, fully upholstered, poly back with upholstered seat, or wood back with upholstered seat.