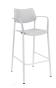

# Katera Cafe Stool

Designed to follow the curves of the human body, Katera cafe stool features built-in contours and a generously sized frame.

# **Styles**

24" Armless

W18.75" D23.75" H38" Seat: W16.5" D17.5" H24"

24" Arms

W23" D23.75" H38" Seat: W16.5" D17.5" H24" Arm Height: 33.25"

30" Armless

W18.75" D23.75" H44" Seat: W16.5" D17.5" H30"

30" Arms