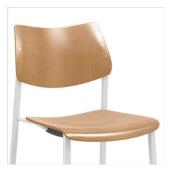

### **Material Options**

Available in all poly, poly with upholstered seat, all wood, wood with upholstered seat, or upholstered seat and back.

B

## Shell Style

All Poly

Upholstered Seat

Upholstered Seat and Back

All Wood

Upholstered Seat and Wood Back