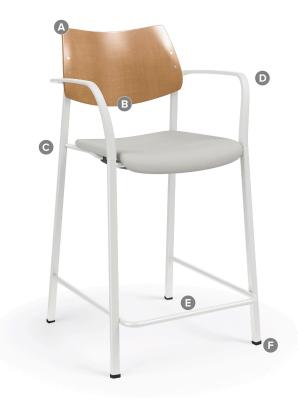

### **Material Options**

Available in all poly, poly with upholstered seat, all wood, wood with upholstered seat, or upholstered seat and back.

B

## Optional Arms

Available with integral polypropylene/glass-reinforced arms with a steel insert for maximum strength, designed for an open feel and additional room for users of all sizes.

Glides Optional black poly, steel, or felt snap-in glides are level with the floor to reduce wear. Glide caps are interchangeable and field-replaceable.

## Shell Style

All Poly

Upholstered Seat

Upholstered Seat and Back

All Wood

Upholstered Seat and Wood Back