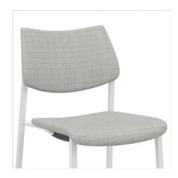

## **Contoured Comfort**

Backrest and seat are designed to follow the curves of the human body, creating built-in contours that fit the user. Waterfall front seat edge eliminates pressure points for a long-term sit.

### **Material Options**

Available in all poly, poly with upholstered seat, all wood, wood with upholstered seat, or upholstered seat and back.

B