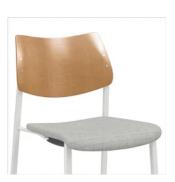

### **Material Options**

Available in all poly, poly with upholstered seat, all wood, wood with upholstered seat, or upholstered seat and back.

B

## Shell Style

All Poly

Upholstered Seat

Upholstered Seat and Back

All Wood

Upholstered Seat and Wood Back