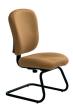

# **Impress Guest Chair**

Impress® guest chairs feature a high-performance foam formulation that creates a soft sit.

### **Key Features**

- Ultra-cushioned Seat
  Seat is made of highly resilient foam that
  creates a very soft, yet supportive sit.
- Material Options
  Upholstered seat and back with either poly or upholstered back panel.
- Optional Arms
  Fixed Loop Arm fixed height and width.
- Base
  The Affina Guest Chair features a sled base that guarantees high design and comfort.

#### **Styles**

Armless W24" D18" H38.5" Seat: W20.5" D18" H18"

Fixed Loop Arm
W24" D18" H38.5"
Seat: W20.5" D18" H18"