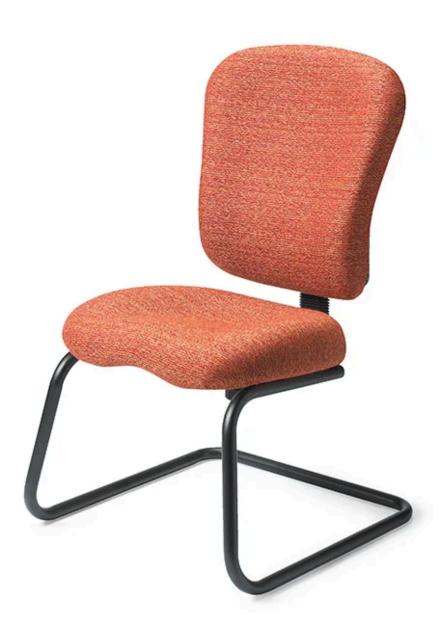

# **Impress Guest Chair**

Impress® guest chairs feature a high-performance foam formulation that creates a soft sit.

### **Key Features**

- Ultra-cushioned Seat
  Seat is made of highly resilient foam that
  creates a very soft, yet supportive sit.
- Material Options
  Upholstered seat and back with either poly or upholstered back panel.
- Optional Arms
  Fixed Loop Arm fixed height and width.
- Base
  The Affina Guest Chair features a sled base that guarantees high design and comfort.