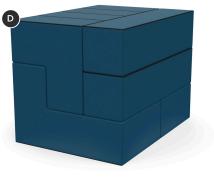

# Imaginasium Blocks



Easy-to-maneuver and configure, Imaginasium blocks offer soft seating in three distinct shapes for young learners in agile, adaptable environments.

### **Key Features**



#### Lightweight and Safe

Lightweight foam elements have no wood or other hard parts that would bump or bruise students.



#### Durable

Reinforced seams, heavy-duty zippers and high-performance vinyl upholstery stand up to wear and tear. Vinyl is easy to clean and disinfect.



#### Configurable

Create agile environments with modular shapes that are designed in multiples of 11" for unlimited configurability and easy stacking.





#### D

#### Efficient Storage

Bundles stack as a cuboid for efficient storage.

### **Styles**



I Shape W44" D11" H11"

L Shape

W33" D22" H22"



V Shape W22" D11" H22"



Bundle W44" D33" H33"

### **Document Links**

| Brochure →    | See It Spec It $\rightarrow$ |
|---------------|------------------------------|
| Pricing →     | CAD/Revit Symbols →          |
| Videos →      | Documents →                  |
| Photography → | Material Approvals →         |

## Imaginasium Family

These lightweight foam shapes easily adapt to a range of interactive learning and teaching methods to comfortably and creatively engage the littlest learners.



Imaginasium Blips >

Imaginasium Blocks >

#### WARRANTY

Lifetime