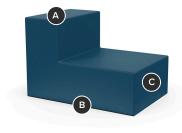

# Imaginasium Blocks



Easy-to-maneuver and configure, Imaginasium blocks offer soft seating in three distinct shapes for young learners in agile, adaptable environments.

### **Key Features**



#### Lightweight and Safe

Lightweight foam elements have no wood or other hard parts that would bump or bruise students.



#### Durable

Reinforced seams, heavy-duty zippers and high-performance vinyl upholstery stand up to wear and tear. Vinyl is easy to clean and disinfect.



#### Configurable

Create agile environments with modular shapes that are designed in multiples of 11" for unlimited configurability and easy stacking.





#### D

#### Efficient Storage

Bundles stack as a cuboid for efficient storage.

### **Styles**



I Shape W44" D11" H11"

L Shape

W33" D22" H22"



V Shape W22" D11" H22"



Bundle W44" D33" H33"

### **Document Links**

| Brochure →    | See It Spec It $\rightarrow$ |
|---------------|------------------------------|
| Pricing →     | CAD/Revit Symbols →          |
| Videos →      | Documents →                  |
| Photography → | Material Approvals →         |

## Imaginasium Family

These lightweight foam shapes easily adapt to a range of interactive learning and teaching methods to comfortably and creatively engage the littlest learners.



Imaginasium Blips >

Imaginasium Blocks >

#### WARRANTY

Lifetime