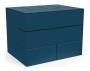

#### Efficient Storage

Bundles stack as a cuboid for efficient storage.

### **Styles**

I Shape W44" D11" H11"

L Shape

W33" D22" H22"

V Shape W22" D11" H22"

Bundle W44" D33" H33"