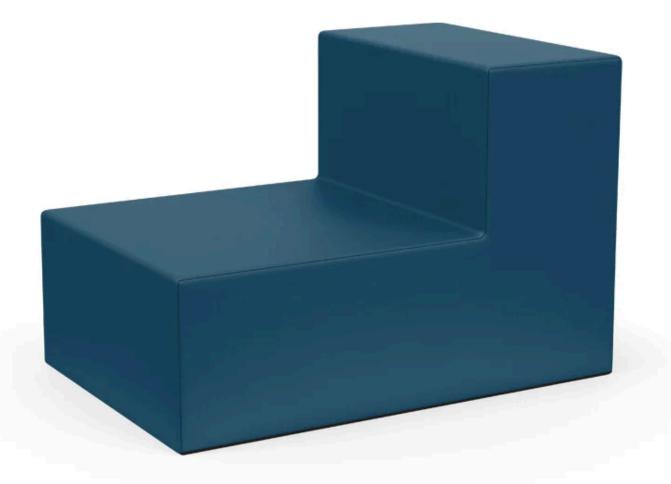

### **Styles**

I Shape W44" D11" H11"

L Shape

W33" D22" H22"

V Shape W22" D11" H22"

Bundle W44" D33" H33"