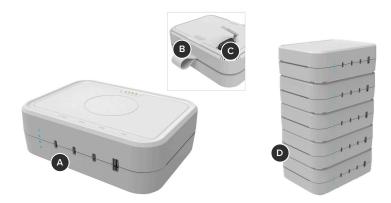

## **Key Features**

A Charging Ports

Two 100W USB-C ports, one 20W USB-C port, one 10W USB-A port, and integrated wireless charging for smartphones with a 15W MagSafe-compatible pad.

B Ease of Mobility

Built-in handle ensures effortless portability.

C Wayfinding Storage

Discreet storage compartment accommodates personal tracking devices.

D Compact Charging

Stack up to five high to charge multiple modules with a single cord.