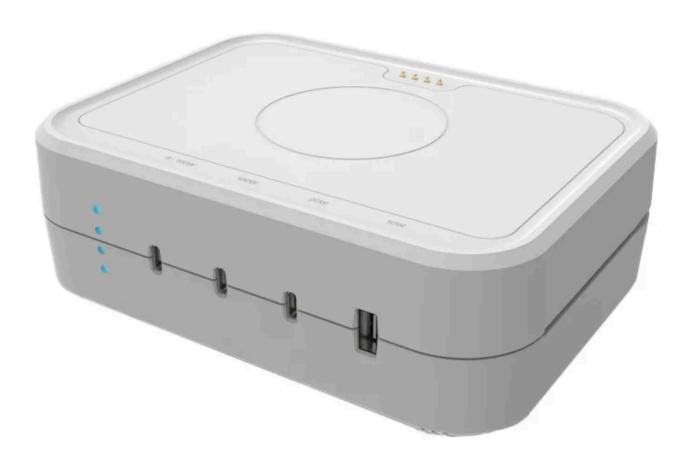

## **Key Features**

A Charging Ports

Two 100W USB-C ports, one 20W USB-C port, one 10W USB-A port, and integrated wireless charging for smartphones with a 15W MagSafe-compatible pad.

B Ease of Mobility

Built-in handle ensures effortless portability.

C Wayfinding Storage

Discreet storage compartment accommodates personal tracking devices.

D Compact Charging

Stack up to five high to charge multiple modules with a single cord.