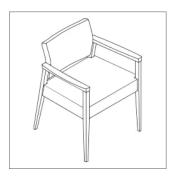

#### Arm Features

Select either armless, open arm, or closed arm styles. Optional poly arm caps increase durability and add a touch of visual appeal.

### Waterfall Edge

Optimal comfort provided with waterfall front seat.

#### Convenient Clean-Out

Clean out space between back and seat makes cleaning easy.

#### Wall Saver Leg

Angled leg design prevents the backs of chairs from damaging walls and offers an elegant aesthetic.

### Styles

Armless W23.5" D23.5" H31.5" Seat: W20.5" D18.5" H19"

Open Arm W24" D23.5" H31.5" Seat: W20.5" D18.5" H19" Arm Height: 27"

Closed Arm W24" D23.5" H31.5" Seat: W20.5" D18.5" H19" Arm Height: 27"