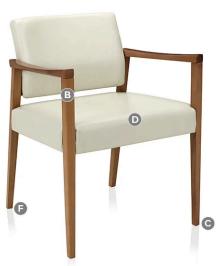

#### Arm Features

Select either armless, open arm, or closed arm styles. Optional poly arm caps increase durability and add a touch of visual appeal.

#### Glide Options

Choose from various glide options, including nylon, poly, rubber, and felt, to suit any floor type.

#### Wall Saver Leg

Angled leg design prevents the backs of chairs from damaging walls and offers an elegant aesthetic.

### Styles

Armless W23.5" D23.5" H31.5" Seat: W20.5" D18.5" H19"

Open Arm W24" D23.5" H31.5" Seat: W20.5" D18.5" H19" Arm Height: 27"

Closed Arm W24" D23.5" H31.5" Seat: W20.5" D18.5" H19" Arm Height: 27"