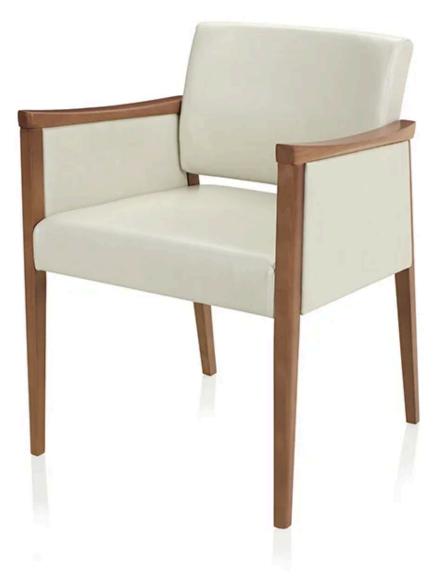

Affina guest seating combines handcrafted quality with functional appeal. Its stylish and inviting curves and waterfall seat front, ensure optimal comfort for guests.

## **Affina Collection**

From first impressions to limitless expressions, Affina is the height of sophistication. Its elegant style hints of romance and history, intertwined with a contemporary and highly customizable design. It effortlessly balances the essentials with the enviable, the indispensable with the inspirational.