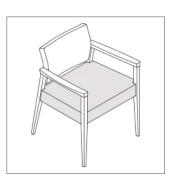

#### Arm Features

Select either armless, open arm, or closed arm styles. Optional poly arm caps increase durability and add a touch of visual appeal.

### Waterfall Edge

Optimal comfort provided with waterfall front seat.

#### Convenient Clean-Out

Clean out space between back and seat makes cleaning easy.

#### Wall Saver Leg

Angled leg design prevents the backs of chairs from damaging walls and offers an elegant aesthetic.

### Styles

Armless W23.5" D23.5" H31.5" Seat: W20.5" D18.5" H19"

Open Arm W24" D23.5" H31.5" Seat: W20.5" D18.5" H19" Arm Height: 27"

Closed Arm W24" D23.5" H31.5" Seat: W20.5" D18.5" H19" Arm Height: 27"