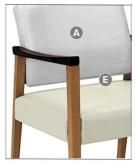

#### Arm Features

Select either armless, open arm, or closed arm styles. Optional poly arm caps increase durability and add a touch of visual appeal.

#### Convenient Clean-Out

Clean out space between back and seat makes cleaning easy.