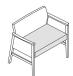

## **S**tyles

Open Arm W34" D23.75" H31.5" Seat: W30" D19" H19" Arm Height: 27"

Closed Arm W34" D23.75" H31.5" Seat: W30" D19" H19" Arm Height: 27"