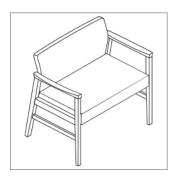

## **S**tyles

Open Arm W34" D23.75" H31.5" Seat: W30" D19" H19" Arm Height: 27"

Closed Arm W34" D23.75" H31.5" Seat: W30" D19" H19" Arm Height: 27"