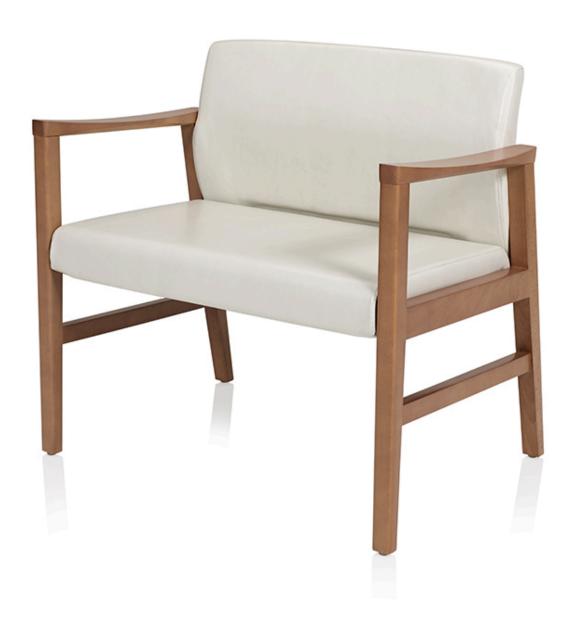

# **Affina Bariatric Chair**

The Affina bariatric chair offers supportive comfort for a wide range of users. Affina captures the essence of line and movement, combining functionality with sophistication, with the bariatric chair prioritizing user safety and dignity.

## **S**tyles

Open Arm W34" D23.75" H31.5" Seat: W30" D19" H19" Arm Height: 27"

Closed Arm W34" D23.75" H31.5" Seat: W30" D19" H19" Arm Height: 27"