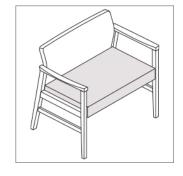

## **S**tyles

Open Arm W34" D23.75" H31.5" Seat: W30" D19" H19" Arm Height: 27"

Closed Arm W34" D23.75" H31.5" Seat: W30" D19" H19" Arm Height: 27"