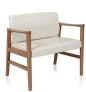

## **S**tyles

Open Arm W34" D23.75" H31.5" Seat: W30" D19" H19" Arm Height: 27"

Closed Arm W34" D23.75" H31.5" Seat: W30" D19" H19" Arm Height: 27"