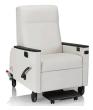

# **Affina Bariatric Chair**

The Affina bariatric chair offers supportive comfort for a wide range of users. Affina captures the essence of line and movement, combining functionality with sophistication, with the bariatric chair prioritizing user safety and dignity.

## **S**tyles

Open Arm W34" D23.75" H31.5" Seat: W30" D19" H19" Arm Height: 27"

Closed Arm W34" D23.75" H31.5" Seat: W30" D19" H19" Arm Height: 27"