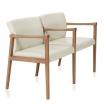

## **S**tyles

Open Arm W34" D23.75" H31.5" Seat: W30" D19" H19" Arm Height: 27"

Closed Arm W34" D23.75" H31.5" Seat: W30" D19" H19" Arm Height: 27"