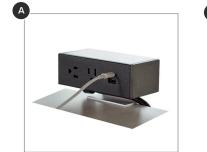

## Ashley Duo

Two receptacles and two USB ports per module. Individual modules powered with a 3-prong plug.

Dean Clamp-On W5.5" D3.1" H2.5" Worksurface Clamp: H0.75–1.5"

Ashley Duo W5.5" D3.2" H3" Worksurface Clamp: H0.75–1.5"