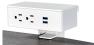

## Dean Clamp-On

Two receptacles for three-prong plugs. USB-A and USB-C charging ports conveniently charge devices. Available with single-circuit Pattern plug as well as three-prong corded power.

## Ashley Duo

Two receptacles and two USB ports per module. Individual modules powered with a 3-prong plug.

Dean Clamp-On W5.5" D3.1" H2.5" Worksurface Clamp: H0.75–1.5"

Ashley Duo W5.5" D3.2" H3" Worksurface Clamp: H0.75–1.5"