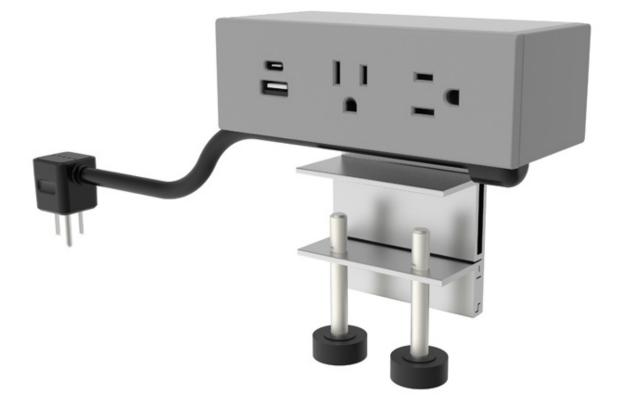

## Dean Clamp-On

Two receptacles for three-prong plugs. USB-A and USB-C charging ports conveniently charge devices. Available with single-circuit Pattern plug as well as three-prong corded power.

## Ashley Duo

Two receptacles and two USB ports per module. Individual modules powered with a 3-prong plug.

Dean Clamp-On W5.5" D3.1" H2.5" Worksurface Clamp: H0.75–1.5"

Ashley Duo W5.5" D3.2" H3" Worksurface Clamp: H0.75–1.5"