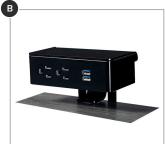

## Ashley Duo

Two receptacles and two USB ports per module. Individual modules powered with a 3-prong plug.

Dean Clamp-On W5.5" D3.1" H2.5" Worksurface Clamp: H0.75–1.5"

Ashley Duo W5.5" D3.2" H3" Worksurface Clamp: H0.75–1.5"