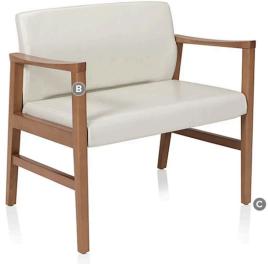

#### Arm Features

B

Select either open or closed arm styles.

Optional poly arm caps increase durability and add a touch of visual appeal.

#### Versatile Design

Choose from various glide options, including nylon, poly, rubber, and felt, to suit any floor type. These options ensure that the chairs move smoothly and protect your floors, regardless of the surface.