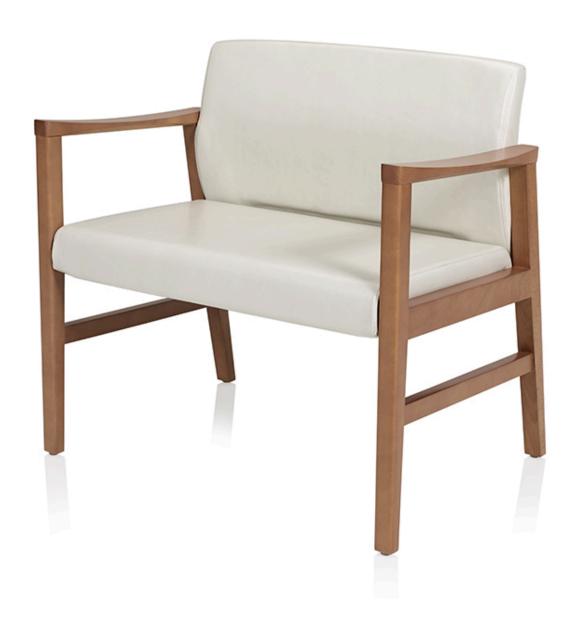

## **Above Surface Power Modules**

The Affina bariatric chair offers supportive comfort for a wide range of users. Affina captures the essence of line and movement, combining functionality with sophistication, with the bariatric chair prioritizing user safety and dignity.

#### **Affina Collection**

From first impressions to limitless expressions, Affina is the height of sophistication. Its elegant style hints of romance and history, intertwined with a contemporary and highly customizable design. It effortlessly balances the essentials with the enviable, the indispensable with the inspirational.