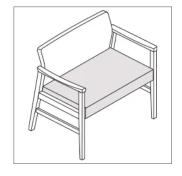

## **Above Surface Power Modules**

The Affina bariatric chair offers supportive comfort for a wide range of users. Affina captures the essence of line and movement, combining functionality with sophistication, with the bariatric chair prioritizing user safety and dignity.

#### Arm Features

B

Select either open or closed arm styles.

Optional poly arm caps increase durability and add a touch of visual appeal.