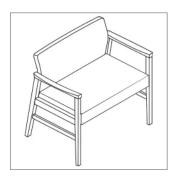

## **Above Surface Power Modules**

The Affina bariatric chair offers supportive comfort for a wide range of users. Affina captures the essence of line and movement, combining functionality with sophistication, with the bariatric chair prioritizing user safety and dignity.

#### Arm Features

B

Select either open or closed arm styles.

Optional poly arm caps increase durability and add a touch of visual appeal.